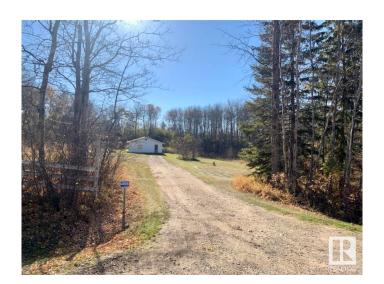

#### \$105,000

3 Bedroom, 1.00 Bathroom, 953 sqft Single Family on 2.00 Acres

Cherry Grove, Cherry Grove, AB

This peaceful, treed 2 acre property in the heart of Cherry Grove is a short walk to local skating rink, community centre, post office, playground, rodeo grounds and much more. The property has a small white summer cottage, which has potential to become something very special! Originally built as a garage, then renovated into a summer cottage a few years later. This building boasts almost 1000 square feet of living space with 3 bedrooms & 1 bath, natural gas and electricity. The building is AS IS, WHERE IS because it has not been lived in for a longtime and requires work. Here is your opportunity to make this property home, whether as a future building site or to renovate and enjoy!