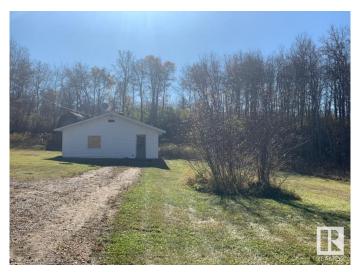

#### \$105,000

3 Bedroom, 1.00 Bathroom, 953 sqft Single Family on 2.00 Acres

Cherry Grove, Cherry Grove, AB

This peaceful, treed 2 acre property in the heart of Cherry Grove is a short walk to local skating rink, community centre, post office, playground, rodeo grounds and much more. The property has a small white summer cottage, which has potential to become something very special! Originally built as a garage, then renovated into a summer cottage a few years later. This building boasts almost 1000 square feet of living space with 3 bedrooms & 1 bath, natural gas and electricity. The building is AS IS, WHERE IS because it has not been lived in for a longtime and requires work. Here is your opportunity to make this property home, whether as a future building site or to renovate and enjoy!