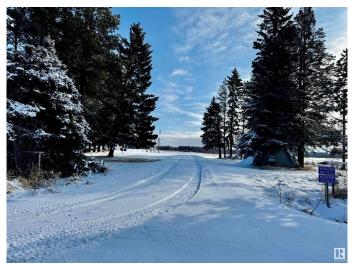

### \$689,900

3 Bedroom, 1.00 Bathroom, 1,864 sqft Rural on 160.00 Acres

None, Rural Wetaskiwin County, AB

Beautiful quarter section south of Alder Flats! This property is a full 160 acres with \$4300/yr oil and \$4500/yr land lease revenue! The land is fenced and cross fenced with corals and a seasonal creek running through the property. There is a nice treed yard site with towering spruces giving lots of privacy to the home. Lots of potential with two sets of services on the property, one set to the existing house and another site ready for a new one. The current home is spread out over 1800sqft with 3 bedrooms plus an office and a 4 piece bathroom. Also with the property is an older 24'x64' shop/barn with 220v power running to it, and a single garage that has been converted to a workshop. This quarter is in a great location close to crown land, Buck Lake, and Grey Owl Meadery!