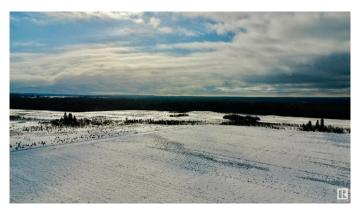

### \$689,900

3 Bedroom, 1.00 Bathroom, 1,864 sqft Rural on 160.00 Acres

None, Rural Wetaskiwin County, AB

Beautiful quarter section south of Alder Flats! This property is a full 160 acres with \$4300/yr oil and \$4500/yr land lease revenue! The land is fenced and cross fenced with corals and a seasonal creek running through the property. There is a nice treed yard site with towering spruces giving lots of privacy to the home. Lots of potential with two sets of services on the property, one set to the existing house and another site ready for a new one. The current home is spread out over 1800sqft with 3 bedrooms plus an office and a 4 piece bathroom. Also with the property is an older 24'x64' shop/barn with 220v power running to it, and a single garage that has been converted to a workshop. This quarter is in a great location close to crown land, Buck Lake, and Grey Owl Meadery!