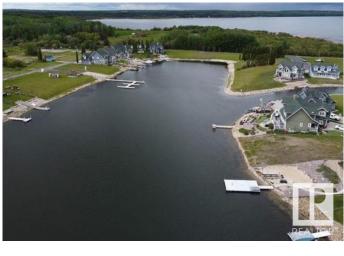

### \$114,900

0 Bedroom, 0.00 Bathroom, Rural on 0.14 Acres

Sunset Harbour, Rural Wetaskiwin County, AB

A lot available at the Gorgeous Sunset Harbour, at Pigeon Lake. When you first come to the Harbour, it is hard to remember you are in Alberta. This peice of Heaven truly is an escape from reality, offering all of the relaxing perks of a well-planned vacation but all within an hour to Edmonton, and within minutes to many other city-like amenities. All of the homes here are built with an Architectural guideline in place which ensures all of the homes exterior harmonize with a nautical/coastal feel. From a short walk, to a short drive you will find an abundance to do here. To mention just a few: Golf, Boating, Horse back riding, Go-Karts, Quading, Sport's fields/courts, Shops, Restaurants, Lake access & more! Note: There is community water & sewer; and then power, gas & telephone are at the lot line. The road is paved, & street lights are up

## Exterior

Exterior Features Backs Onto Lake, Gated Community, Golf Nearby, No Back Lane, Private Setting