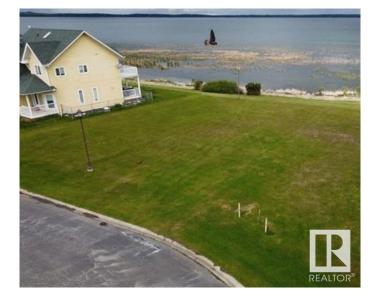

### \$114,900

0 Bedroom, 0.00 Bathroom, Rural on 0.14 Acres

Sunset Harbour, Rural Wetaskiwin County, AB

A lot available at the Gorgeous Sunset Harbour, at Pigeon Lake. When you first come to the Harbour, it is hard to remember you are in Alberta. This peice of Heaven truly is an escape from reality, offering all of the relaxing perks of a well-planned vacation but all within an hour to Edmonton, and within minutes to many other city-like amenities. All of the homes here are built with an Architectural guideline in place which ensures all of the homes exterior harmonize with a nautical/coastal feel. From a short walk, to a short drive you will find an abundance to do here. To mention just a few: Golf, Boating, Horse back riding, Go-Karts, Quading, Sport's fields/courts, Shops, Restaurants, Lake access & more! Note: There is community water & sewer; and then power, gas & telephone are at the lot line. The road is paved, & street lights are up

## Exterior

Exterior Features Backs Onto Lake, Gated Community, Golf Nearby, No Back Lane, Private Setting