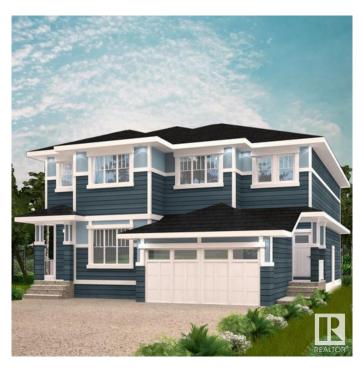

#### \$479.900

3 Bedroom, 2.50 Bathroom, 1,479 sqft Single Family on 0.00 Acres

Alces, Edmonton, AB

Surrounded by natural beauty, Alces has endless paved walking trails, community park spaces and is close to countless amenities. Perfect for modern living and outdoor lovers. With over 1470 square feet of open concept living space, the Soho-D from Akash Homes is built with your growing family in mind. This duplex home features 3 bedrooms, 2.5 bathrooms and chrome faucets throughout. Enjoy extra living space on the main floor with the laundry room and full sink on the second floor. The 9-foot ceilings on main floor and quartz countertops throughout blends style and functionality for your family to build endless memories. PLUS a single oversized attached garage & \$5000 BRICK CREDIT! PICTURES ARE OF SHOWHOME; ACTUAL HOME, PLANS, FIXTURES, AND FINISES MAY VARY & SUBJECT TO AVAILABILITY/CHANGES!

#### **Essential Information**

MLS® # E4425447 Price \$479,900

Bedrooms 3

Bathrooms 2.50

Full Baths 2 Half Baths 1

Square Footage 1,479
Acres 0.00
Year Built 2025

Type Single Family
Sub-Type Half Duplex
Style 2 Storey
Status Active

#### **Exterior**

Exterior Wood, Vinyl
Exterior Features See Remarks

Roof Asphalt Shingles

Construction Wood, Vinyl

Foundation Concrete Perimeter