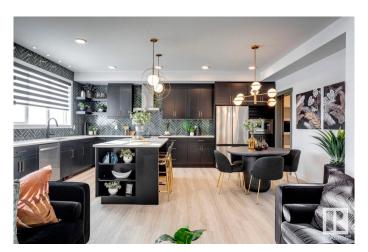

### \$699,900

4 Bedroom, 3.00 Bathroom, 2,086 sqft Single Family on 0.00 Acres

The Uplands, Edmonton, AB

Your best life begins with a home that inspires you. Presenting the Newport by Parkwood Homes located in the scenic SW community of the Uplands. This thoughtfully designed home is not only built to the highest quality, but is also tastefully finished for those searching within a shorter timeline, but don't want to compromise on style, or wait to build from scratch. With a west facing back yard backing onto a beautiful pond, you'll have sunshine flooding through the home through the over sized windows, and open to below floorplan. Featuring a main floor bedroom and bathroom, upper floor laundry, spacious bedrooms, and standards that may otherwise be considered upgrades. Photos are representative

# Interior

Interior Features ensuite bathroom

Appliances Hood Fan, Oven-Microwave Heating Forced Air-1, Natural Gas

Fireplace Yes

Fireplaces Insert

Stories 2

Has Basement Yes

Basement Full, Unfinished