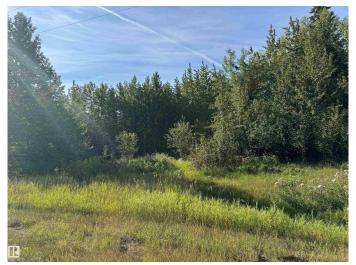

# \$38,000

0 Bedroom, 0.00 Bathroom, Rural on 1.30 Acres

Tanglewood Ridge, Rural Athabasca County, AB

Secluded Country Residential Lot - Perfect for Your Dream Home or Weekend Getaway\*\* Nestled within a stunning boreal forest along a tranquil river, this exceptionally private country residential lot offers the ideal setting for those seeking serenity and natural beauty. Located just 10 minutes from a premier golf course and only an hour and a half north of Edmonton, this property combines convenience with the peaceful ambiance of nature. Whether you're looking to build your dream home or create a weekend retreat for your family, this lot provides the perfect canvas. Imagine waking up to the soothing sounds of the river, surrounded by towering trees and abundant wildlife. It's not just a place to live-it's a sanctuary for relaxation and a retreat from the hustle and bustle of city life. With easy access to outdoor activities and the luxury of privacy, this country lot is a rare find that promises both tranquility and convenience. Don't miss the opportunity to make this stunning natural escape your own.

#### **Exterior**

Sub-Type

Exterior Features Golf Nearby, Private Setting, Recreation Use, River Valley View