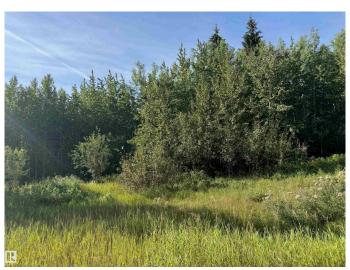

# \$38,000

0 Bedroom, 0.00 Bathroom, Rural on 1.30 Acres

Tanglewood Ridge, Rural Athabasca County, AB

Secluded Country Residential Lot - Perfect for Your Dream Home or Weekend Getaway\*\* Nestled within a stunning boreal forest along a tranquil river, this exceptionally private country residential lot offers the ideal setting for those seeking serenity and natural beauty. Located just 10 minutes from a premier golf course and only an hour and a half north of Edmonton, this property combines convenience with the peaceful ambiance of nature. Whether you're looking to build your dream home or create a weekend retreat for your family, this lot provides the perfect canvas. Imagine waking up to the soothing sounds of the river, surrounded by towering trees and abundant wildlife. It's not just a place to live-it's a sanctuary for relaxation and a retreat from the hustle and bustle of city life. With easy access to outdoor activities and the luxury of privacy, this country lot is a rare find that promises both tranquility and convenience. Don't miss the opportunity to make this stunning natural escape your own.

#### **Exterior**

Sub-Type

Exterior Features Golf Nearby, Private Setting, Recreation Use, River Valley View