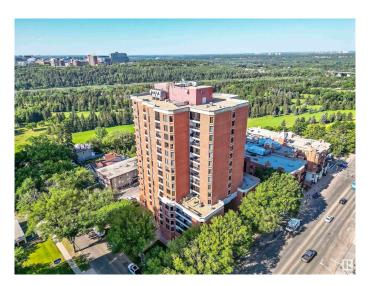

## \$359,900

0 Bedroom, 0.00 Bathroom, Office on 0.00 Acres

WîhkwÃantôwin, Edmonton, AB

This exceptional main office space in LeMarchand Tower offers an exterior entry and is part of a unique mixed-use development featuring both office and residential units. Adjacent to the historic LeMarchand Mansion and nestled along the scenic river valley, the location boasts abundant park space for a serene working environment. The unit includes three private offices, a reception area, a back office, and a bathroom. It also comes with two underground parking stalls and full access to amenities such as a guest suite, a party room, and the tower lobby. Previously utilized for medical professional services, this space is ideal for similar uses, given the nature of other units in the building. Combining convenience, historical charm, and modern amenities, this office space is perfect for professionals seeking a prestigious and tranquil setting.