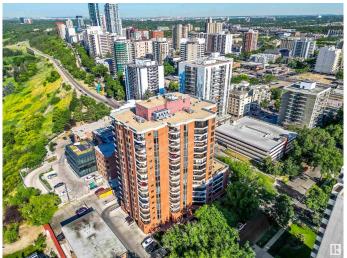

## \$359,900

0 Bedroom, 0.00 Bathroom, Office on 0.00 Acres

WîhkwÃantôwin, Edmonton, AB

This exceptional main office space in LeMarchand Tower offers an exterior entry and is part of a unique mixed-use development featuring both office and residential units. Adjacent to the historic LeMarchand Mansion and nestled along the scenic river valley, the location boasts abundant park space for a serene working environment. The unit includes three private offices, a reception area, a back office, and a bathroom. It also comes with two underground parking stalls and full access to amenities such as a guest suite, a party room, and the tower lobby. Previously utilized for medical professional services, this space is ideal for similar uses, given the nature of other units in the building. Combining convenience, historical charm, and modern amenities, this office space is perfect for professionals seeking a prestigious and tranquil setting.