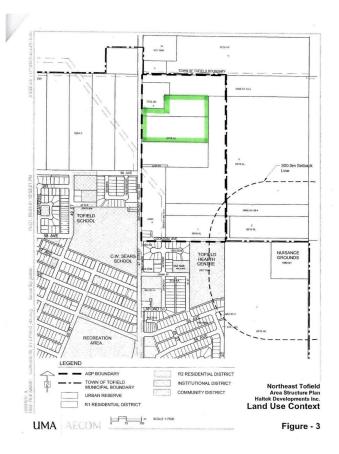

#### \$149,000

0 Bedroom, 0.00 Bathroom, Single Family on 0.00 Acres

Tofield, Tofield, AB

20.88 acres within town limits of Tofield! Currently zoned Urban Reserve with the future land use of residential. Commuting distances from Tofield: Sherwood Park (50 km), Edmonton (67 km), YEG Airport (75 km). Fort Saskatchewan (74 km) and Camrose (50 km). Some of the community amenities: Schools (K-12), Hospital, Grocery Store, Restaraunts, Senior Lodges/ Sunshine Villas/ Golden Club, FCSS, Churches, Daycare/ Preschool/ Day Homes, Lions Club/ Legion/ Ag. Society, Curling Rink and Arena.

## Exterior

Exterior Features Flat Site, Subdividable Lot