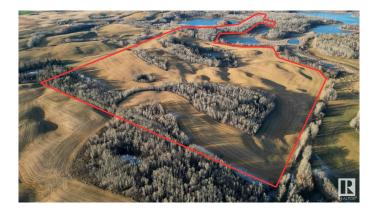

### \$820,000

0 Bedroom, 0.00 Bathroom, Land Commercial on 0.00 Acres

Mayatan Lake Estates, Rural Parkland County, AB

PRIME 156+/- ACRES in Rural Parkland County! Discover an exceptional opportunity to own 156+/- acres of diverse and versatile land in the heart of Rural Parkland County. Located just minutes from Jackfish Lake, only 20 minutes from Spruce Grove/ Stony Plain and 30 minutes to the West end of Edmonton, this property offers easy access to Yellowhead Hwy 16, providing convenience and excellent future potential. Zoned Agriculture General District (AGG). The land is a beautiful mix of open fields, rolling hills, and mature wooded areas- offering a unique combination of agricultural and recreational opportunities.