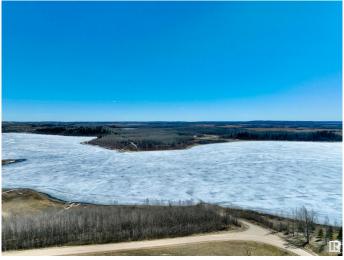

#### \$199,900

0 Bedroom, 0.00 Bathroom, Rural on 0.51 Acres

Lac Sante (St. Paul County), Rural St. Paul County, AB

Craft your dream retreat on this 0.5-acre, partially treed lot at Lac Sante! Situated only 2 hours from Edmonton and 20 minutes from St. Paul, this prime, spring-fed lake offers ideal conditions for boating, fishing, and endless water activities. Seize the opportunity to design your perfect getaway in this serene location!

# Exterior

Exterior Features Boating, Not Fenced, Recreation Use