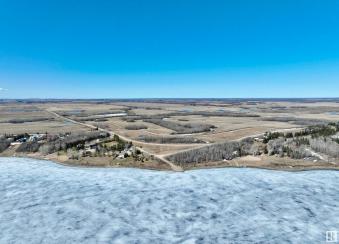

#### \$199,900

0 Bedroom, 0.00 Bathroom, Rural on 0.51 Acres

Lac Sante (St. Paul County), Rural St. Paul County, AB

Craft your dream retreat on this 0.5-acre, partially treed lot at Lac Sante! Situated only 2 hours from Edmonton and 20 minutes from St. Paul, this prime, spring-fed lake offers ideal conditions for boating, fishing, and endless water activities. Seize the opportunity to design your perfect getaway in this serene location!

# Exterior

Exterior Features Boating, Not Fenced, Recreation Use