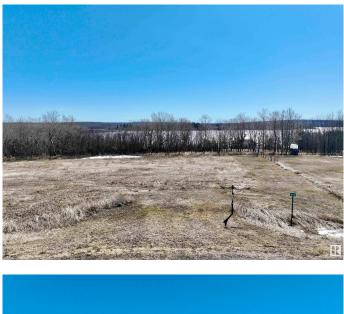

#### \$199,900

0 Bedroom, 0.00 Bathroom, Rural on 0.51 Acres

Lac Sante (St. Paul County), Rural St. Paul County, AB

Craft your dream retreat on this 0.5-acre, partially treed lot at Lac Sante! Situated only 2 hours from Edmonton and 20 minutes from St. Paul, this prime, spring-fed lake offers ideal conditions for boating, fishing, and endless water activities. Seize the opportunity to design your perfect getaway in this serene location!

# Exterior

Exterior Features Boating, Not Fenced, Recreation Use