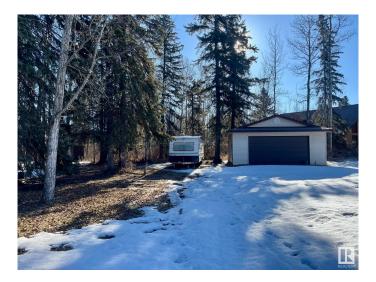

## \$229,000

0 Bedroom, 0.00 Bathroom, Rural on 0.94 Acres

Ascot Beach, Rural Parkland County, AB

Discover the perfect getaway with this large well taken care of 0.94-acre vacant lot in the sought-after Ascot Beach area of Wabamun, Alberta. This mature, tree-lined property features a double garage, small tool shed, and a self-contained outhouseâ€"ideal for weekend escapes or future development. Equipped with three separate 30-amp, 240-volt RV plugs and power to the garage, it's ready for all your recreational needs. Just a 7-minute walk through a scenic tree-lined path to the water and a 4-minute drive to Wabamun's public beach, this is the ultimate spot for making lasting memories. Located less than an hour from Edmonton, it's the perfect retreat close to home!