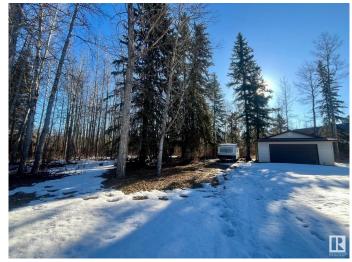

## \$229,000

0 Bedroom, 0.00 Bathroom, Rural on 0.94 Acres

Ascot Beach, Rural Parkland County, AB

Discover the perfect getaway with this large well taken care of 0.94-acre vacant lot in the sought-after Ascot Beach area of Wabamun, Alberta. This mature, tree-lined property features a double garage, small tool shed, and a self-contained outhouseâ€"ideal for weekend escapes or future development. Equipped with three separate 30-amp, 240-volt RV plugs and power to the garage, it's ready for all your recreational needs. Just a 7-minute walk through a scenic tree-lined path to the water and a 4-minute drive to Wabamun's public beach, this is the ultimate spot for making lasting memories. Located less than an hour from Edmonton, it's the perfect retreat close to home!