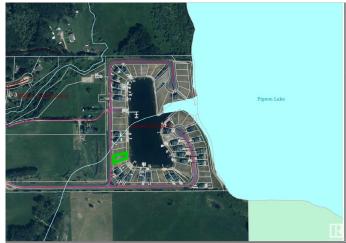

## \$99,000

0 Bedroom, 0.00 Bathroom, Rural on 0.20 Acres

Sunset Harbour, Rural Wetaskiwin County, AB

Welcome to SUNSET HARBOUR at PIGEON LAKE! Offering condo living in a wonderful, GATED CAPE COD community on the west side of the lake that features MUNICIPAL WATER & SEWER. Unique to the area, SUNSET HARBOUR offers a PRIVATE MARINA with launch, paved roads, street lighting, tennis & basketball courts, a playground, plus you are so close to all the amenities that the Pigeon Lake area has to offer, shopping, restaurants, GOLF and so much more. RESTRICTIVE COVENANTS and ARCHITECHURAL CONTROLS are in place to protect your investment! This lot allows for its own PRIVATE DOCK, no time limit to build & provides a wonderful place to RAISE YOUR FAMILY OR RETIRE just 45 minutes from Edmonton.

### **Exterior**

Exterior Features Backs Onto Lake, Beach Access, Boating, Gated Community, Golf

Nearby, Playground Nearby, Recreation Use, Waterfront Property