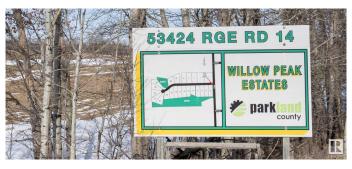

# \$224,900 - Lot 2 53424 Range Road 14, Rural Parkland County

MLS® #E4424610

## \$224,900

0 Bedroom, 0.00 Bathroom, Rural on 3.40 Acres

Willow Peak Estates, Rural Parkland County, AB

Live close to Chickakoo Lake in beautiful Willow Peak Estates only 12 minutes from Stony Plain. Imagine the possibilities for your dream home with the Builder of YOUR choice on this 3.40 acre lot. This acreage has a gorgeous spot for a SUNNY SOUTH FACING home, and it sits next to a tree line for privacy. The driveway entrance is paved, and so is the subdivision. STOP and LISTEN when you drive over to see it...there is peace and tranquility here with only nature surrounding you and no highway noise at all, as the subdivision is set far from the highway and situated on a NO EXIT ROAD. This property can have a well or a cistern (your choice) It can also accommodate a septic tank & field too, and the power is across the road. The gas line is at the lot line. A quick trip to work in Edmonton on the Yellowhead will be only 25 to 30 minutes. It's a well-positioned spot for a new home, offering country living with close convenience to the City. GST applicable to price. Buyers to verify and complete due diligence

## **Community Information**

Address Lot 2 53424 Range Road 14

Rural

Area Rural Parkland County

Subdivision Willow Peak Estates

City Rural Parkland County

**ALBERTA** County

AB Province