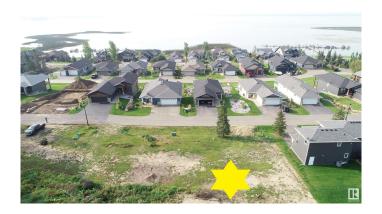

## \$149,900

0 Bedroom, 0.00 Bathroom, Rural on 0.22 Acres

Estates At Waters Edge, Rural Lac Ste. Anne County, AB

Your chance to own one of the last remaining lots at The Estates at Waters Edge. You can fence the yard on this Lakeview property. This 9447 sqft lot is the perfect spot to build your dream home or lake get-away. Build with the developer or with your own builder! This gated community features a beachfront park, private marina, boat launch, swimming pool, fitness center, clubhouse, RV storage, and walking trails. There is also municipal water and sewer!! Easy paved commute from Edmonton and close to Alberta Beach.

## **Community Information**

Address 504 55101 Ste Anne Trail
Area Rural Lac Ste. Anne County
Subdivision Estates At Waters Edge

City Rural Lac Ste. Anne County

County ALBERTA

Province AB

Postal Code T0E 1A1