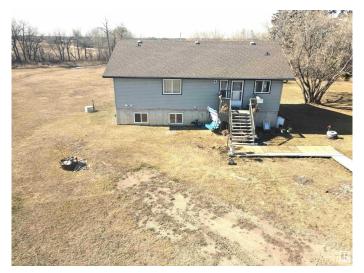

### \$368,000

3 Bedroom, 2.00 Bathroom, 1,348 sqft Rural on 9.16 Acres

None, Rural Bonnyville M.D., AB

Beautiful 1348 sq. ft. raised bungalow sitting on 9.16 acres just minutes from Bonnyville. The main floor features an open floor concept allowing lots of natural light through the kitchen and living room area. On the other side of the home you'll find 2 spacious bedrooms, a large 4pc bathroom with a linen closet, and the primary bedroom with a walk-in closet and a 3pc ensuite bathroom. The basement is unfinished awaiting your final touches. Property is sold "AS IS" "WHERE IS"

#### **Amenities**

Features Fire Pit, Hot Water Tankless