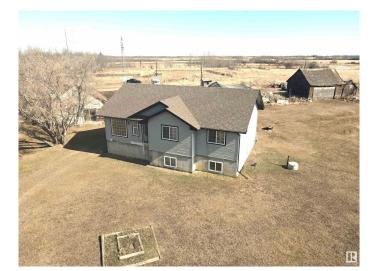

### \$368,000

3 Bedroom, 2.00 Bathroom, 1,348 sqft Rural on 9.16 Acres

None, Rural Bonnyville M.D., AB

Beautiful 1348 sq. ft. raised bungalow sitting on 9.16 acres just minutes from Bonnyville. The main floor features an open floor concept allowing lots of natural light through the kitchen and living room area. On the other side of the home you'll find 2 spacious bedrooms, a large 4pc bathroom with a linen closet, and the primary bedroom with a walk-in closet and a 3pc ensuite bathroom. The basement is unfinished awaiting your final touches. Property is sold "AS IS" "WHERE IS"

#### **Essential Information**

MLS® # E4424389 Price \$368,000

Bedrooms 3
Bathrooms 2.00
Full Baths 2

Square Footage 1,348
Acres 9.16
Year Built 2012
Type Rural

Sub-Type Detached Single Family

Style Raised Bungalow