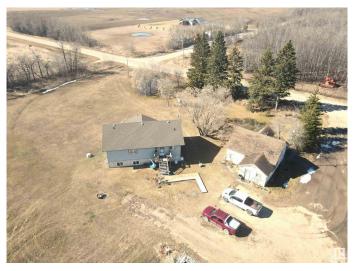

### \$368,000

3 Bedroom, 2.00 Bathroom, 1,348 sqft Rural on 9.16 Acres

None, Rural Bonnyville M.D., AB

Beautiful 1348 sq. ft. raised bungalow sitting on 9.16 acres just minutes from Bonnyville. The main floor features an open floor concept allowing lots of natural light through the kitchen and living room area. On the other side of the home you'll find 2 spacious bedrooms, a large 4pc bathroom with a linen closet, and the primary bedroom with a walk-in closet and a 3pc ensuite bathroom. The basement is unfinished awaiting your final touches. Property is sold "AS IS" "WHERE IS"

#### **Essential Information**

MLS® # E4424389 Price \$368,000

Bedrooms 3
Bathrooms 2.00
Full Baths 2

Square Footage 1,348
Acres 9.16
Year Built 2012
Type Rural

Sub-Type Detached Single Family

Style Raised Bungalow