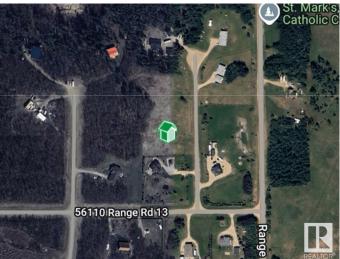

## \$55,000

0 Bedroom, 0.00 Bathroom, Rural on 1.58 Acres

Belle Vista Estates, Rural Lac Ste. Anne County, AB

Mature trees at the back of the 1.58 acre rolling lot, tranquility, peaceful, and quiet tucked away in a cul- de-sac is the perfect place to build your dream home. Belle Vista Estates is a professionally planned subdivision west of Morinville. It is an easy commute with 25 minutes to St. Albert, 25 minutes to Spruce Grove/Stony Plain or 15 minutes to Onoway. Minutes away from Sandy Beach. Natural gas and power at property line.

#### **Community Information**

| Address     | 7 56110 Rge Road 13        |
|-------------|----------------------------|
| Area        | Rural Lac Ste. Anne County |
| Subdivision | Belle Vista Estates        |
| City        | Rural Lac Ste. Anne County |