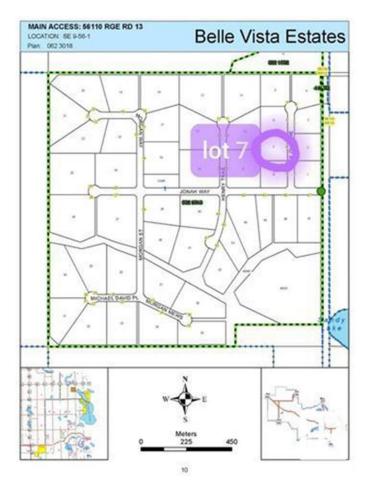

## \$55,000

0 Bedroom, 0.00 Bathroom, Rural on 1.58 Acres

Belle Vista Estates, Rural Lac Ste. Anne County, AB

Mature trees at the back of the 1.58 acre rolling lot, tranquility, peaceful, and quiet tucked away in a cul- de-sac is the perfect place to build your dream home. Belle Vista Estates is a professionally planned subdivision west of Morinville. It is an easy commute with 25 minutes to St. Albert, 25 minutes to Spruce Grove/Stony Plain or 15 minutes to Onoway. Minutes away from Sandy Beach. Natural gas and power at property line.

#### **Community Information**

| Address     | 7 56110 Rge Road 13        |
|-------------|----------------------------|
| Area        | Rural Lac Ste. Anne County |
| Subdivision | Belle Vista Estates        |
| City        | Rural Lac Ste. Anne County |