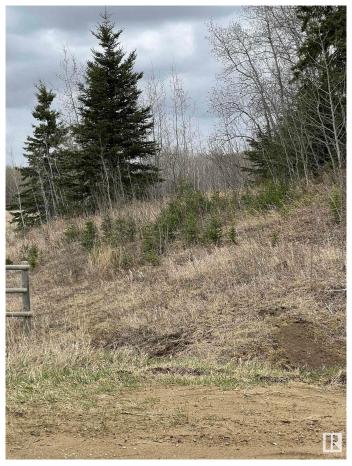

## \$1,049,702

0 Bedroom, 0.00 Bathroom, Rural on 41.14 Acres

None, Rural Wetaskiwin County, AB

Ideal subdivision parcel. Previously approved with 20 sites. Roads, approaches, culverts are already in. Terrific opportunity. Rolling and treed. Private setting. Minutes from Millet, directly south of Beaumont (30 km).

### **Exterior**

Exterior Features Private Setting, Rolling Land, Treed Lot