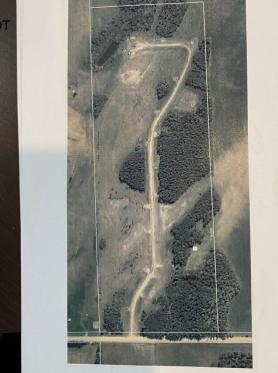

## \$1,049,702

0 Bedroom, 0.00 Bathroom, Rural on 41.14 Acres

None, Rural Wetaskiwin County, AB

Ideal subdivision parcel. Previously approved with 20 sites. Roads, approaches, culverts are already in. Terrific opportunity. Rolling and treed. Private setting. Minutes from Millet, directly south of Beaumont (30 km).