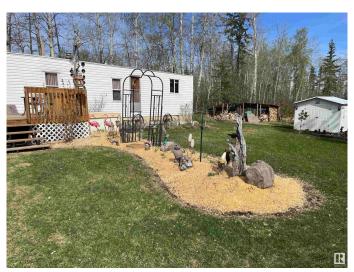

There are many FLOWER BEDS and an east facing 12' x 22' DECK. Less than an hour from Edmonton on paved roads right to the driveway and close to Hwy 43. Fully serviced with natural gas, electricity, drilled well and septic. Municipal sewer line can be tapped into if desired. This property has ENORMOUS POTENTIAL. Don't miss out!

# **Exterior**

Exterior Wood, Vinyl
Exterior Features Landscaped
Roof Flat, Unknown

Construction Wood, Vinyl

Foundation Block, Preserved Wood