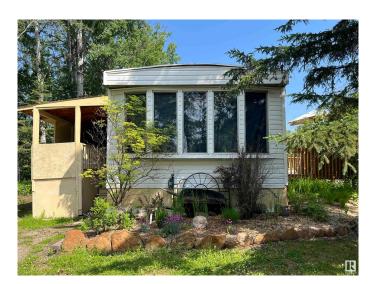

## \$249.900

3 Bedroom, 1.00 Bathroom, 896 sqft Single Family on 7.39 Acres

Glenevis, Glenevis, AB

7.39 ACRES IN TOWN! Located in Glenevis this beautifully LANDSCAPED property has a 3 bedroom home with a GREENHOUSE and plenty of room to start a HOBBY FARMâ€lall within WALKING distance to the STORE and POST OFFICE. This property can SUPPORT up to 6 HORSES or a variety of other animals.

There are many FLOWER BEDS and an east facing 12' x 22' DECK. Less than an hour from Edmonton on paved roads right to the driveway and close to Hwy 43. Fully serviced with natural gas, electricity, drilled well and septic. Municipal sewer line can be tapped into if desired. This property has ENORMOUS POTENTIAL. Don't miss out!

# **Exterior**

Exterior Wood, Vinyl
Exterior Features Landscaped
Roof Flat, Unknown

Construction Wood, Vinyl

Foundation Block, Preserved Wood