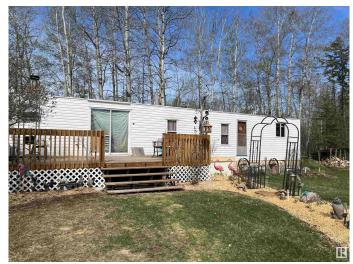

## \$249.900

3 Bedroom, 1.00 Bathroom, 896 sqft Single Family on 7.39 Acres

Glenevis, Glenevis, AB

7.39 ACRES IN TOWN! Located in Glenevis this beautifully LANDSCAPED property has a 3 bedroom home with a GREENHOUSE and plenty of room to start a HOBBY FARMâ€lall within WALKING distance to the STORE and POST OFFICE. This property can SUPPORT up to 6 HORSES or a variety of other animals.

There are many FLOWER BEDS and an east facing 12' x 22' DECK. Less than an hour from Edmonton on paved roads right to the driveway and close to Hwy 43. Fully serviced with natural gas, electricity, drilled well and septic. Municipal sewer line can be tapped into if desired. This property has ENORMOUS POTENTIAL. Don't miss out!

#### **Amenities**

Amenities Deck, Greenhouse

Parking Spaces 4

Parking No Garage, RV Parking