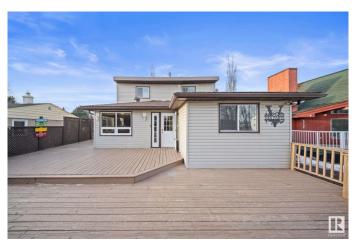

#### \$344.900

3 Bedroom, 2.00 Bathroom, 1,620 sqft Rural on 0.16 Acres

Alberta Beach, Rural Lac Ste. Anne County, AB

Welcome to your dream home, located just minutes away from the stunning Alberta Beach! This beautifully maintained 1620 sq. meter home features 3 beds & 2 full baths. Enjoy the elegance of hardwood floors. complemented by crown mouldings & a kitchen with a stunning granite countertop. Washer and dryer units are installed in 2024. This home boasts a huge backyard, fully fenced for privacy, wrap-around deck that is perfect for relaxing or entertaining guests. Whether you're looking to enjoy water sports in the summer or ice fishing in the winter, this property offers year-round access to the lake, making it the perfect spot for outdoor enthusiasts. Situated a mere 35-minute drive from NW Edmonton, this home combines the benefits of a retreat-like setting with accessibility to city conveniences.

#### **Amenities**

Features Off Street Parking, Carbon Monoxide Detectors, Crawl Space, Deck,

Detectors Smoke, Fire Pit, No Animal Home

#### **Exterior**

Exterior Wood

Exterior Features Fenced, Low Maintenance Landscape, Recreation Use

Construction Wood

Foundation Insulated Concrete Form