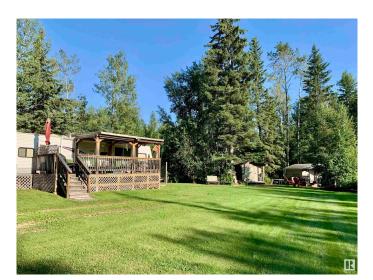

### \$129,900

0 Bedroom, 0.00 Bathroom, Rural on 1.00 Acres

Mystic Meadow Estate, Rural Athabasca County, AB

Enjoy this ready to go double lot(1 acre) recreational getaway or build your dream home! Located at Mystic Meadow Estates in Athabasca County, 1 hour north of St. Albert! This picturesque property features security gates and comes with a 2009 36 ft Jayco park model trailer with full bedroom, bathroom, dinette, living area, room with bunks, A/C, full size fridge & sliding patio door leading to a covered deck! Trailer is plumbed into a 650 Gal. holding tank with alarm. There is a 24x26 garage fully powered with cement floor, floor drain & built in wood stove! 10x10 fully insulated bunkhouse house with veranda, 1200 gal. cistern is protected in an 8x8 building, storage shed behind garage. Garage allows perfect set up for winter getaways. Mystic Meadow Estates is a friendly community orientated subdivision with an on-site groundskeeper, common land providing quad, skidoo and hiking trails, community park area with a cookhouse for family & friend gatherings Several lakes located close by.

Built in 2010