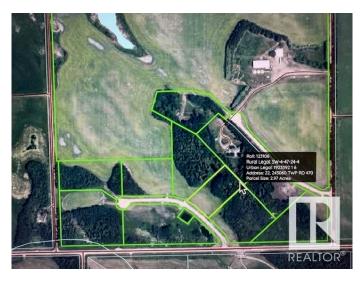

#### \$174,900

0 Bedroom, 0.00 Bathroom, Rural on 2.97 Acres

Evergreen Park Estates, Rural Wetaskiwin County, AB

Stunning acreage setting to build your dream home and shop. 2.97 Acres in one of the newest subdivisions South of Leduc. **EVERGREEN PARK ESTATES.** Property enclosed in new chainlink fencing with gate for added security when ready to build. 45 established spruce trees and 16 mature haskap berry shrubs on inside fenced perimeter. Power and Gas hook-ups at property line. No well or septic. Smaller pond on NE side of property, perfect for winter skating. Great shelter belt of trees to the back and sides of property lines. Less than 10 minutes to Wetaskiwin, 20 min to Leduc and 30 minutes to EIA Airport & Nisku. Paved road on Correction Line 470 to entrance of subdivision, northside of road.

## **Community Information**

| 22 243060 Twp Road 470  |
|-------------------------|
| Rural Wetaskiwin County |
| Evergreen Park Estates  |
| Rural Wetaskiwin County |
| ALBERTA                 |
| AB                      |
| T9A 1W8                 |
|                         |