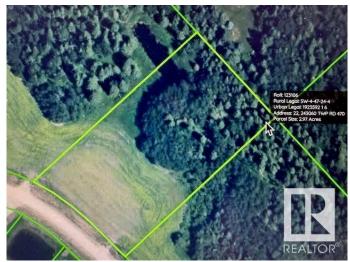

#### \$174,900

0 Bedroom, 0.00 Bathroom, Rural on 2.97 Acres

Evergreen Park Estates, Rural Wetaskiwin County, AB

Stunning acreage setting to build your dream home and shop. 2.97 Acres in one of the newest subdivisions South of Leduc. **EVERGREEN PARK ESTATES.** Property enclosed in new chainlink fencing with gate for added security when ready to build. 45 established spruce trees and 16 mature haskap berry shrubs on inside fenced perimeter. Power and Gas hook-ups at property line. No well or septic. Smaller pond on NE side of property, perfect for winter skating. Great shelter belt of trees to the back and sides of property lines. Less than 10 minutes to Wetaskiwin, 20 min to Leduc and 30 minutes to EIA Airport & Nisku. Paved road on Correction Line 470 to entrance of subdivision, northside of road.

## **Community Information**

| 22 243060 Twp Road 470  |
|-------------------------|
| Rural Wetaskiwin County |
| Evergreen Park Estates  |
| Rural Wetaskiwin County |
| ALBERTA                 |
| AB                      |
| T9A 1W8                 |
|                         |