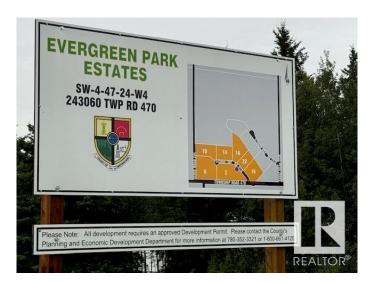

# \$174,900 - 22 243060 Twp Road 470, Rural Wetaskiwin County

MLS® #E4423948

#### \$174,900

0 Bedroom, 0.00 Bathroom, Rural on 2.97 Acres

Evergreen Park Estates, Rural Wetaskiwin County, AB

Stunning acreage setting to build your dream home and shop. 2.97 Acres in one of the newest subdivisions South of Leduc. **EVERGREEN PARK ESTATES.** Property enclosed in new chainlink fencing with gate for added security when ready to build. 45 established spruce trees and 16 mature haskap berry shrubs on inside fenced perimeter. Power and Gas hook-ups at property line. No well or septic. Smaller pond on NE side of property, perfect for winter skating. Great shelter belt of trees to the back and sides of property lines. Less than 10 minutes to Wetaskiwin, 20 min to Leduc and 30 minutes to EIA Airport & Nisku. Paved road on Correction Line 470 to entrance of subdivision, northside of road.

## **Community Information**

| 22 243060 Twp Road 470  |
|-------------------------|
| Rural Wetaskiwin County |
| Evergreen Park Estates  |
| Rural Wetaskiwin County |
| ALBERTA                 |
| AB                      |
| T9A 1W8                 |
|                         |

#### **Additional Information**

Date Listed March 4th, 2025

Days on Market140ZoningZone 80

DATA IS DEEMED RELIABLE BUT IS NOT GUARANTEED ACCURATE BY THE REALTORS® ASSOCIATION OF EDMONTON. COPYRIGHT 2025 BY THE REALTORS® ASSOCIATION OF EDMONTON. ALL RIGHTS RESERVED.Trademarks are owned or controlled by the Canadian Real Estate Association (CREA) and identify real estate professionals who are members of CREA (REALTOR®, REALTORS®) and/or the quality of services they provide (MLS®, Multiple Listing Service®)