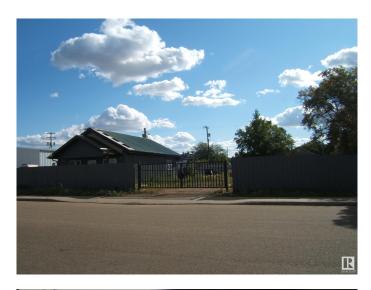

### \$79,500

0 Bedroom, 0.00 Bathroom, Land Commercial on 0.00 Acres

Vegreville, Vegreville, AB

2 Adjoining Commercial Fenced Lots, 13,000 sq. ft. in Total in the Progressive Town of Vegreville. Great Location as only 1 Block North of HWY 16A, Close to an Accounting Firm, Co-op Shopping Center, Real Estate Office, Dairy Queen and Strip Mall. Great Spot to Build. with Plenty of Storage Space. Invest Today!

## Exterior

| Exterior     | Wood Frame |
|--------------|------------|
| Construction | Wood Frame |