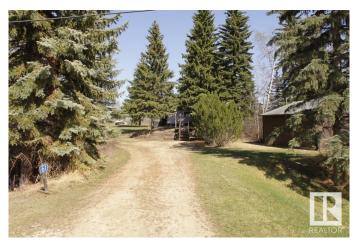

#### \$179,900

3 Bedroom, 1.00 Bathroom, 1,458 sqft Rural on 3.31 Acres

Lindbrook Estate, Rural Beaver County, AB

Beautiful location in a cul-de-sac at Lindbrook Estates, approximately 30 minutes east of Edmonton and Sherwood Park and 45 minutes from the Edmonton International Airport. Single wide manufactured home with addition which includes 3 bedrooms, 1 bath, with living room addition. 28 x 24 detached garage. Private and treed. Subdivision has access to the municipal waterline. Welcome to the country, welcome home!

## **Exterior**

Exterior Features Cul-De-Sac, Private Setting, Treed Lot

Foundation Block