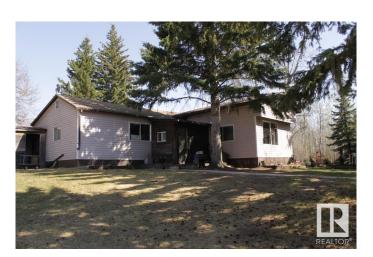

#### \$179,900

3 Bedroom, 1.00 Bathroom, 1,458 sqft Rural on 3.31 Acres

Lindbrook Estate, Rural Beaver County, AB

Beautiful location in a cul-de-sac at Lindbrook Estates, approximately 30 minutes east of Edmonton and Sherwood Park and 45 minutes from the Edmonton International Airport. Single wide manufactured home with addition which includes 3 bedrooms, 1 bath, with living room addition. 28 x 24 detached garage. Private and treed. Subdivision has access to the municipal waterline. Welcome to the country, welcome home!

## **Exterior**

Exterior Features Cul-De-Sac, Private Setting, Treed Lot

Foundation Block