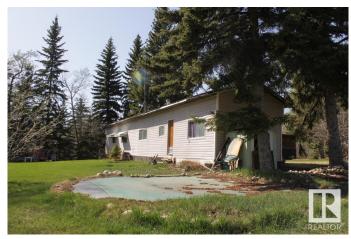

#### \$179,900

3 Bedroom, 1.00 Bathroom, 1,458 sqft Rural on 3.31 Acres

Lindbrook Estate, Rural Beaver County, AB

Beautiful location in a cul-de-sac at Lindbrook Estates, approximately 30 minutes east of Edmonton and Sherwood Park and 45 minutes from the Edmonton International Airport. Single wide manufactured home with addition which includes 3 bedrooms, 1 bath, with living room addition. 28 x 24 detached garage. Private and treed. Subdivision has access to the municipal waterline. Welcome to the country, welcome home!

## **Exterior**

Exterior Features Cul-De-Sac, Private Setting, Treed Lot

Foundation Block