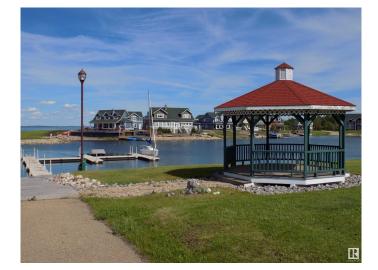

#### \$89,000

0 Bedroom, 0.00 Bathroom, Rural on 0.16 Acres

Sunset Harbour, Rural Wetaskiwin County, AB

SUNSET HARBOUR IS A CHARMING 'CAPE COD' STYLE COMMUNITY ON PIGEON LAKE! THIS COMMUNITY FEATURES A PRIVATE MARINA, BOAT LAUNCH, PLAYGROUND, TENNIS COURT, PAVED ROADS, STREET LIGHTING, MAIL **DELIVERY AND MORE, THIS LOT IS 6910** sqft / 642m2 IN SIZE AND IS WATERFRONT WITH AN AMAZING VIEW. THERE ARE MANY AMENITIES NEARBY; GOLF COURSES AND THE 'VILLAGE AT PIGEON LAKE'. SERVICES INCLUDE: COMMUNITY WATER, POWER, GAS, PHONE; TO THE LOT LINE. ARCHITECTURAL CONTROLS AND CONDOMINIUM FEES APPLY. "START **BUILDING YOUR DREAM"!** 

### Exterior

Exterior Features Boating, Flat Site, Gated Community, Golf Nearby, Lake View, Paved Lane, Playground Nearby, Shopping Nearby, Waterfront Property, Street Lighting
Lot Description 17.44 X 35.30