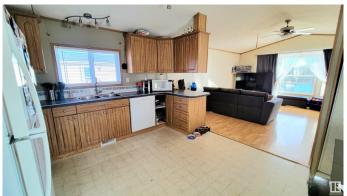

## Interior

Appliances Dishwasher-Built-In, Dryer, Fan-Ceiling, Hood Fan, Refrigerator,

Stove-Electric, Washer, Window Coverings

Heating Forced Air-1, Natural Gas