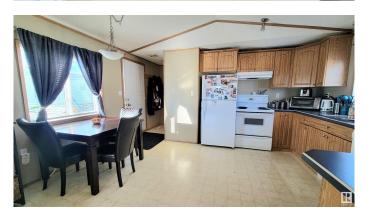

## Interior

Appliances Dishwasher-Built-In, Dryer, Fan-Ceiling, Hood Fan, Refrigerator,

Stove-Electric, Washer, Window Coverings

Heating Forced Air-1, Natural Gas