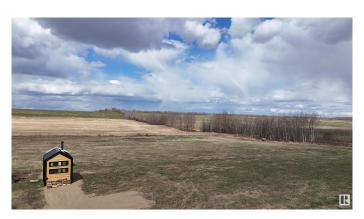

### \$89,000

1 Bedroom, 0.00 Bathroom, 77 sqft Rural on 2.42 Acres

Victoria Settlement, Rural Smoky Lake County, AB

Ready to spend your summer soaking in the beauty of the North Saskatchewan River? This picturesque parcel of land on Victoria Trail is the perfect getaway, offering direct views of the river and endless opportunities for outdoor adventure. Featuring a cozy studio cabin and storage shed, this property is ready for you to enjoy right away while you plan and build your dream cabin or home. Whether you're looking for a family-friendly campout spot or a peaceful retreat, this location has it all. Situated near Métis Crossing and just a short drive to Smoky Lake, the area is rich in history, recreation, and community. With fertile soil awaiting your future garden and power and gas at the road, you have the perfect foundation to make this space your own. Nature, adventure, and tranquilityâ€"it's all here, just waiting for you!

#### **Exterior**

Exterior Wood

Exterior Features Level Land, Private Setting, River View

Construction Wood

Foundation See Remarks