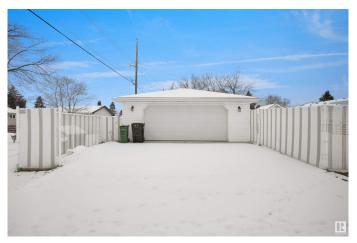

2 Bedroom, 1.50 Bathroom, 1,051 sqft Single Family on 0.00 Acres

Jasper Park, Edmonton, AB

INVESTOR ALERT! This sough after 52'x147'. Corner lot offering over 700 sq/m. Ideal for a wide range of redevelopment possibilities. This property is perfect for your next multi-unit or custom project and is located in the mature neighbourhood of Jasper Park. The home is clean and well-maintained with 2 bedrooms and a double detached garage. Close to WEM, Whitemud Dr, LRT and Downtown! This is a rare property with huge potential.

Built in 1959

#### **Essential Information**

MLS® # E4423567 Price \$649,000

Bedrooms 2 Bathrooms 1.50

Full Baths 1
Half Baths 1

Square Footage 1,051 Acres 0.00

Year Built 1959

Type Single Family

Sub-Type Detached Single Family

Style Bungalow

Status Active







# **Community Information**

Address 15220 91 Avenue

Area Edmonton

Subdivision Jasper Park

City Edmonton
County ALBERTA

Province AB

Postal Code T5R 4Z5

# **Amenities**

Amenities Deck

Parking Double Garage Detached

# Interior

Appliances Dishwasher-Built-In, Dryer, Hood Fan, Refrigerator, Stove-Electric,

Washer

Heating Forced Air-1, Natural Gas

Stories 2

Has Basement Yes

Basement Full, Partially Finished

#### **Exterior**

Exterior Wood, Vinyl

Exterior Features Back Lane, Corner Lot, Schools, Shopping Nearby, See Remarks

Roof Asphalt Shingles

Construction Wood, Vinyl

Foundation Concrete Perimeter

### Additional Information

Date Listed March 1st, 2025

Days on Market 61

Zoning Zone 22

DATA IS DEEMED RELIABLE BUT IS NOT GUARANTEED ACCURATE BY THE REALTORS® ASSOCIATION