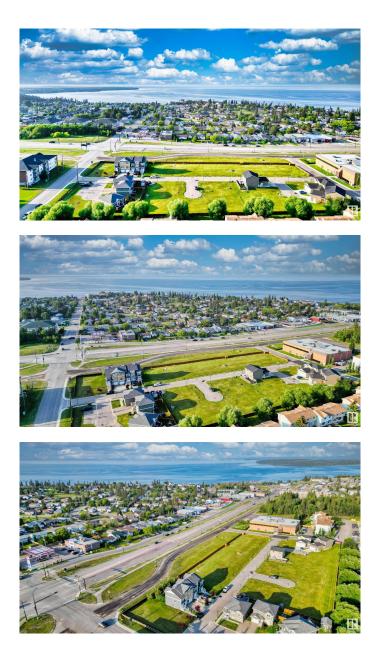

#### \$1,500,000

0 Bedroom, 0.00 Bathroom, Land Commercial on 0.00 Acres

Cold Lake North, Cold Lake, AB

These 25 serviced lots ready for building, are in an excellent location, with a view of the lake, and only a short distance from both Kinosoo Beach and the Cold Lake Marina. There are 14 smaller lots [24'x90'] designed for attached townhomes with a single car garage, and 11 larger lots [approximately 40'x90'] for detached homes with full size double car garages and a decent sized yard for children to play in. The larger lots are in a crescent which reduces traffic flow and allows for a little more privacy. The 6' privacy fence helps to eliminate traffic noise to the subdivision as well as providing good boundaries constructed around the whole area. All 25 lots are being sold together.