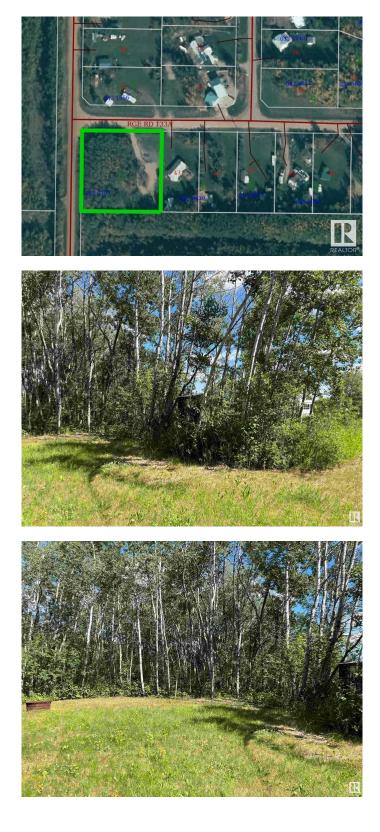

## \$105,000

0 Bedroom, 0.00 Bathroom, Rural on 1.00 Acres

Hillside Acres, Rural Smoky Lake County, AB

Discover the perfect getaway in desirable Hillside Acres at Whitefish Lake. This one-acre flat parcel offers ample space ideal for parking two recreational vehicles year round at the same time, or to build your dream home while maintaining privacy--thanks to a grove of mature trees. The site has power w/100 amp service + electrical outlets for plugging in an RV. Natural gas is available at the property line. Convenient amenities include a shower shack featuring a 150 gallon holding tank for water, hot water heater, RV toilet, sink and bathtub. Additionally, a 500 gallon septic holding tank has also been installed. Enjoy an 8 minute walk to public beach access, or take a 5 minute drive to Paradise Cove Resort where you will find a boat launch, convenience store, fishing, canoeing and more. Whether you're looking to build, invest, or simply enjoy a private retreat, this property offers endless possibilities. Don't miss this opportunity--your dream escape awaits!

## Exterior

Exterior Features Backs Onto Park/Trees, Boating, Corner Lot, Flat Site, Lake Access Property, Private Setting, Recreation Use, See Remarks