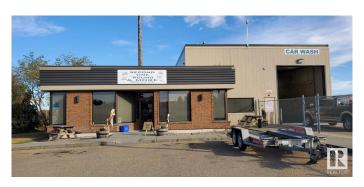

### \$795,000

0 Bedroom, 0.00 Bathroom, Business with Property on 0.00 Acres

Boyle, Boyle, AB

3 Acres zone Commercial Retail Store / Car Wash and U-Haul Rental (Fully fenced) Total building approximately 4600 sq feest. Good location to put a Gas Station,RV Storage or self Storage.