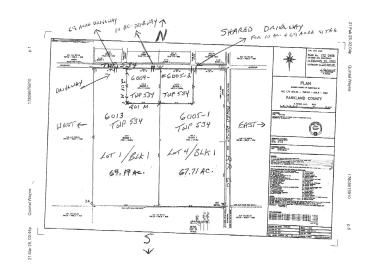

# \$145,000 - 6009 Twp 534, Rural Parkland County

MLS® #E4423379

## \$145,000

0 Bedroom, 0.00 Bathroom, Rural on 9.98 Acres

None, Rural Parkland County, AB

Developers Dream! So many possibilities for this mostly treed 9.98 Acre parcel. Located 4 kms North of Seba Beach, this property is the perfect spot for those looking for a quiet retreat with investment potential. Is a fantastic spot to build your dream home or cabin So many recreational opportunities exist here – quadding, snowmobiling, or fishing on Wabamun or Lake Isle. Properties like this do not come along often!\*\*BULK PURCHASE WILL BE CONSIDERED FOR ALL FOUR LAND/TITLES AT A LOWER PRICE\*\*

# **Community Information**

Address 6009 Twp 534

Area Rural Parkland County

Subdivision None

City Rural Parkland County

County ALBERTA

Province AB

Postal Code T0E 2B0