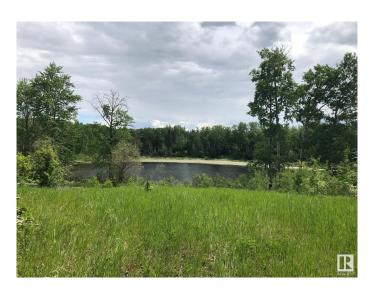

### \$139,900

0 Bedroom, 0.00 Bathroom, Rural on 1.07 Acres

Star Lake Estates, Rural Parkland County, AB

Build your dream family retreat on this stunning 1.07-acre lot in the peaceful community of Star Lake Estates. Perfectly suited for a walkout design, this property boasts a tranquil pond view with reserve land bordering it, ensuring privacy and natural beauty. The lot is further enhanced by a protective cluster of trees at the front, offering seclusion and a serene atmosphere. Just minutes from Jack Fish Lake and Mink Lake, and only a 15-minute drive to Stony Plain, this prime location offers the perfect setting for your forever home.

#### **Exterior**

Exterior Features Park/Reserve, Stream/Pond