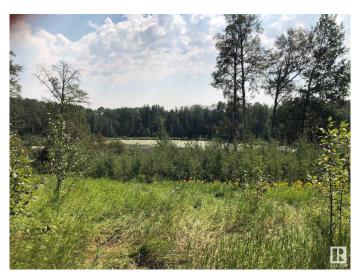

### \$139,900

0 Bedroom, 0.00 Bathroom, Rural on 1.07 Acres

Star Lake Estates, Rural Parkland County, AB

Build your dream family retreat on this stunning 1.07-acre lot in the peaceful community of Star Lake Estates. Perfectly suited for a walkout design, this property boasts a tranquil pond view with reserve land bordering it, ensuring privacy and natural beauty. The lot is further enhanced by a protective cluster of trees at the front, offering seclusion and a serene atmosphere. Just minutes from Jack Fish Lake and Mink Lake, and only a 15-minute drive to Stony Plain, this prime location offers the perfect setting for your forever home.

#### **Exterior**

Exterior Features Park/Reserve, Stream/Pond