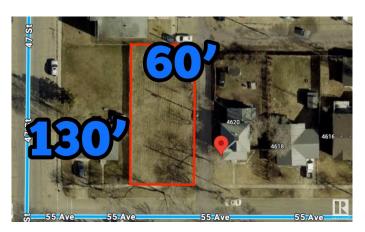

## \$125,000

0 Bedroom, 0.00 Bathroom, Land Commercial on 0.00 Acres

Recside, Wetaskiwin, AB

130' x 60' vacant lot in Wetaskiwin! Can build a single family home OR up to a 4plex with 4 legal basement suites. Preliminary plans for a 6plex available. Comes with topographic survey.

## **Community Information**

Address 4622 55 Avenue

Area Wetaskiwin

Subdivision Recside

City Wetaskiwin

County ALBERTA

Province AB

Postal Code T9A 1A2