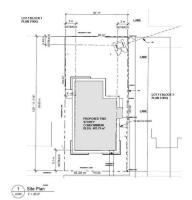

## **Additional Information**

Date Listed February 27th, 2025

Days on Market 178

Zoning Zone 80

| Unit | Name             | Level      | Area     | Area m²              |
|------|------------------|------------|----------|----------------------|
| 101  | TWO BEDROOM UNIT | MAIN FLOOR | 961 SF   | 89.30 m²             |
| 102  | ONE BEDROOM UNIT | MAIN FLOOR | 650 SF   | 60.37 m <sup>2</sup> |
| 103  | ONE BEDROOM UNIT | MAIN FLOOR | 650 SF   | 60.37 m <sup>2</sup> |
| 201  | TWO BEDROOM UNIT | 2ND FLOOR  | 1,020 SF | 94.78 m <sup>2</sup> |
| 202  | ONE BEDROOM UNIT | 2ND FLOOR  | 650 SF   | 60.37 m <sup>a</sup> |
| 203  | ONE BEDROOM UNIT | 2ND FLOOR  | 650 SF   | 60.37 m <sup>a</sup> |
|      |                  |            | 4.581 SF | 425.59 mi            |

CONCEPT DRAWING (NOT FOR CONSTRUCTION)

DATA IS DEEMED RELIABLE BUT IS NOT GUARANTEED ACCURATE BY THE REALTORS® ASSOCIATION OF EDMONTON. COPYRIGHT 2025 BY THE REALTORS® ASSOCIATION OF EDMONTON. ALL RIGHTS RESERVED. Trademarks are owned or controlled by the Canadian Real Estate Association (CREA) and identify real estate professionals who are members of CREA (REALTOR®, REALTORS®) and/or the quality of services they provide (MLS®, Multiple Listing Service®)