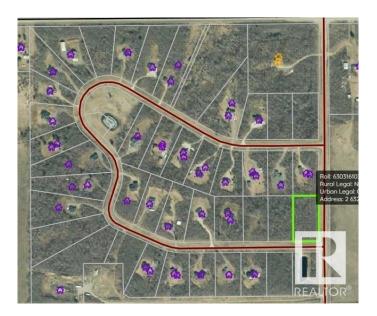

### \$75,000

0 Bedroom, 0.00 Bathroom, Rural on 2.27 Acres

Riverhurst, Rural Bonnyville M.D., AB

JUDICIAL SALE of the last remaining lots of the developer in the beautiful country subdivision of Riverhaven Estates. Only 14 km from Cold lake and close proximity to the oilfield. The subdivision features private treed lots, paved roads, and a nice playground and green space for community activities.

## **Community Information**

Address 2 63220 Rge Rd 433 Area Rural Bonnyville M.D.

Subdivision Riverhurst

City Rural Bonnyville M.D.

County ALBERTA

Province AB

Postal Code T0A 0B0

#### **Exterior**

Exterior Features Playground Nearby, Treed Lot