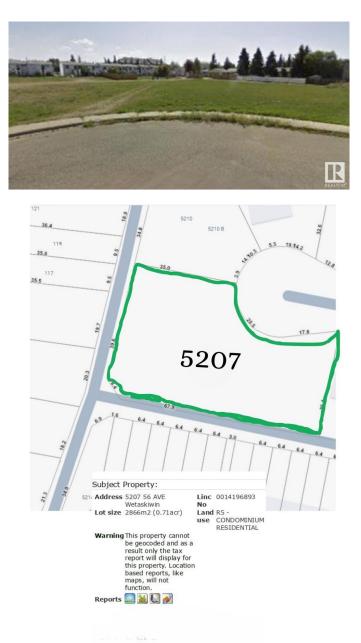

## \$135,000

0 Bedroom, 0.00 Bathroom, Single Family on 0.00 Acres

East Centennial, Wetaskiwin, AB

ATTENTION builders or investors! Imagine having ENDLESS building possibilities! Great opportunity with this R5-zoned 0.71 ACRE lot in a PRIME CUL-DE-SAC LOCATION in central Wetaskiwin! This vacant, serviced 2866 mÂ<sup>2</sup> (30,850 sq ft) lot offers a variety of possibilities, including permitted uses such as Single Dwelling, Duplex, Triplex, Fourplex, and Accessory Buildings, among others. A fantastic, QUIET LOCATION with plenty of potential for development! Close to schools, shopping and major roadways.

## **Community Information**

| Address     | 5207 56 Avenue  |
|-------------|-----------------|
| Area        | Wetaskiwin      |
| Subdivision | East Centennial |
| City        | Wetaskiwin      |
| County      | ALBERTA         |

Province AB Postal Code T9A 2Y3

## Exterior

Exterior Features Cul-De-Sac, Flat Site, Schools, Shopping Nearby