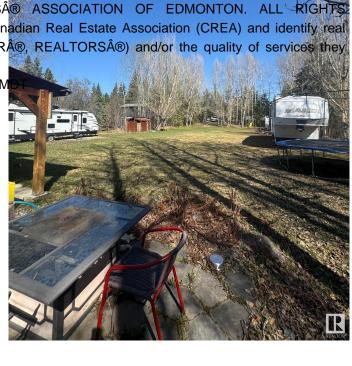

### \$199,000

0 Bedroom, 0.00 Bathroom, Rural on 0.53 Acres

Birchwood Estates, Rural Lac Ste. Anne County, AB

Nestled in the peaceful community of Birchwood Estates in Lac Ste. Anne County, this vacant lot offers the perfect retreat for nature lovers and outdoor enthusiasts. 220 AMP to the cook shack and 150 AMP to the garage. Garage is 24x24. Outhouse is on site with a 5 gallon tank that gets pumped out at the start and end to every season. This property has all the essentials for a comfortable getaway. Whether you're in for a weekend escape or a future build site, this provides an excellent foundation for your recreational or residential plans. One of the stand out features is the cook shack, ideal for preparing meals in the great outdoors while enjoying the fresh air. Additionally, a separate shower hut adds convenience, allowing you to freshen up after a day of exploring the beautiful surroundings. The included 2005 Jayco trailer provides a cozy, move-in-ready space, making this lot perfect for immediate enjoyment.