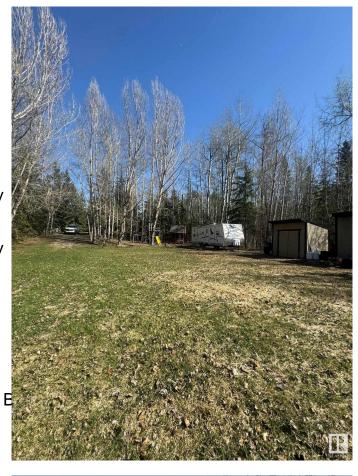

### \$199,000

0 Bedroom, 0.00 Bathroom, Rural on 0.53 Acres

Birchwood Estates, Rural Lac Ste. Anne County, AB

Nestled in the peaceful community of Birchwood Estates in Lac Ste. Anne County, this vacant lot offers the perfect retreat for nature lovers and outdoor enthusiasts. 220 AMP to the cook shack and 150 AMP to the garage. Garage is 24x24. Outhouse is on site with a 5 gallon tank that gets pumped out at the start and end to every season. This property has all the essentials for a comfortable getaway. Whether you're in for a weekend escape or a future build site, this provides an excellent foundation for your recreational or residential plans. One of the stand out features is the cook shack, ideal for preparing meals in the great outdoors while enjoying the fresh air. Additionally, a separate shower hut adds convenience, allowing you to freshen up after a day of exploring the beautiful surroundings. The included 2005 Jayco trailer provides a cozy, move-in-ready space, making this lot perfect for immediate enjoyment.