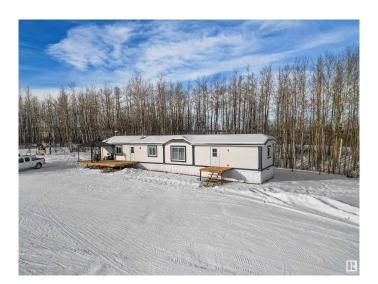

### \$399,000

3 Bedroom, 2.00 Bathroom, 1,214 sqft Rural on 10.01 Acres

None, Rural Parkland County, AB

Peace and Quiet in the rolling hills! This 3 bed, 2 bath home is a nice mixture of open and treed land offering 10.01 acres for your recreational use! Just on the other side of the Brazeau/Parkland county line, the property is a quick trip into Drayton Valley. Inside you will find a open concept kitchen/dining that leads into a spacious living room. The kitchen offers plenty of cabinetry and a corner pantry for storage. Down the hall you will pass a seperate laundry/storage area on your way to the primary bedroom with walk in closet and 4 pc ensuite. On the opposite side of the home you will find 2 more bedrooms another 4 pc bathroom. Don't miss out on country living under \$400,000!

#### **Essential Information**

MLS® # E4422690 Price \$399,000

Bedrooms 3

Bathrooms 2.00

Full Baths 2

Square Footage 1,214

Acres 10.01

Year Built 1998

Type Rural

Sub-Type Detached Single Family

Style Bungalow

Status Active

#### **Amenities**

Features Deck