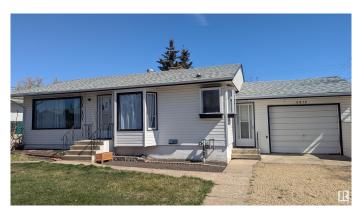

#### \$255.900

5 Bedroom, 2.00 Bathroom, 1,084 sqft Single Family on 0.00 Acres

Vegreville, Vegreville, AB

South side five bedroom bungalow nestled into one of the quietest neighborhoods in town. Updates in recent years with shingles, siding, deck, paint, flooring and 2nd kitchen. Primary bedroom has patio door onto the two tiered deck into the fully fenced and tree yard. Basement has a HUGE bedroom with a 2nd kitchen and jack-n-jill 3 piece ensuite. Single attached garage, back and side alley access. Walking distance to schools and amenities. Located in Vegrevile 45 minutes east of Sherwood Park on HWY 16.

#### **Exterior**

Exterior Wood, Vinyl

Exterior Features Back Lane, Fenced, Schools, Treed Lot, See Remarks

Roof Asphalt Shingles

Construction Wood, Vinyl

Foundation Concrete Perimeter