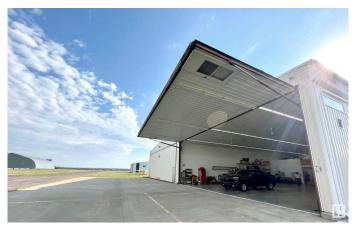

### \$920,000

0 Bedroom, 0.00 Bathroom, Industrial on 0.00 Acres

South Cooking Lake, Rural Strathcona County, AB

Exceptional build quality featuring: two grade-level loading vehicle bays, a plane warehouse, residential suite, two washrooms, one bedroom, kitchen, theater room, office, two tool rooms, and a patio with storage for up to three aircraft. Large Hydro-Swing plane door (opens over 90° with remote control). Concrete apron leading to taxiway, grade-level door bay, and concrete slab for shed at the rear. Current income in place. New twin, top condensate technology, NTI boilers, replaced in 2024, with in-floor heating system, a \$30,000 investment. All fasteners on entire roof skin replaced in 2024. Epoxy flooring in RV bay. 410 sq.ft.± bonus mezzanine space with forklift access, plus 60 feet of upper and lower cabinets along the warehouse wall. Airport taxiways removed and replaced, new asphalt in 2024. Note: airport will be receiving a brand new runway in the near future, recently announced by the Province of Alberta.