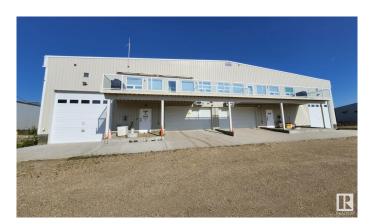

# \$920,000 - 51401 Rge Road 221, Rural Strathcona County

MLS® #E4422370

### \$920,000

0 Bedroom, 0.00 Bathroom, Industrial on 0.00 Acres

South Cooking Lake, Rural Strathcona County, AB

Exceptional build quality featuring: two grade-level loading vehicle bays, a plane warehouse, residential suite, two washrooms, one bedroom, kitchen, theater room, office, two tool rooms, and a patio with storage for up to three aircraft. Large Hydro-Swing plane door (opens over 90° with remote control). Concrete apron leading to taxiway, grade-level door bay, and concrete slab for shed at the rear. Current income in place. New twin, top condensate technology, NTI boilers, replaced in 2024, with in-floor heating system, a \$30,000 investment. All fasteners on entire roof skin replaced in 2024. Epoxy flooring in RV bay. 410 sq.ft.± bonus mezzanine space with forklift access, plus 60 feet of upper and lower cabinets along the warehouse wall. Airport taxiways removed and replaced, new asphalt in 2024. Note: airport will be receiving a brand new runway in the near future, recently announced by the Province of Alberta.