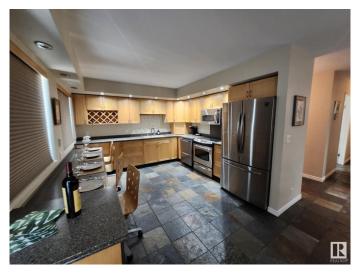

### \$920,000

0 Bedroom, 0.00 Bathroom, Industrial on 0.00 Acres

South Cooking Lake, Rural Strathcona County, AB

Exceptional build quality featuring: two grade-level loading vehicle bays, a plane warehouse, residential suite, two washrooms, one bedroom, kitchen, theater room, office, two tool rooms, and a patio with storage for up to three aircraft. Large Hydro-Swing plane door (opens over 90° with remote control). Concrete apron leading to taxiway, grade-level door bay, and concrete slab for shed at the rear. Current income in place. New twin, top condensate technology, NTI boilers, replaced in 2024, with in-floor heating system, a \$30,000 investment. All fasteners on entire roof skin replaced in 2024. Epoxy flooring in RV bay. 410 sq.ft.± bonus mezzanine space with forklift access, plus 60 feet of upper and lower cabinets along the warehouse wall. Airport taxiways removed and replaced, new asphalt in 2024. Note: airport will be receiving a brand new runway in the near future, recently announced by the Province of Alberta.