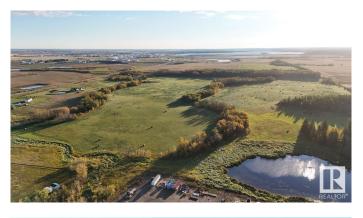

## \$489,900

0 Bedroom, 0.00 Bathroom, Rural on 120.64 Acres

None, Rural Bonnyville M.D., AB

This 120 acres, located just 2 mins from Bonnyville, this could be your sanctuary. You could build your dream home, amongst the mature evergreens, next to the small creek that runs through the property. Keep it for to enjoy the wildlife, or just add to your already farming business! Endless opportunities!