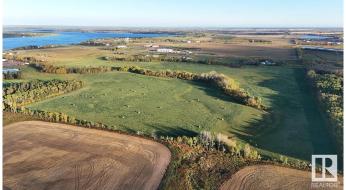

## \$489,900

0 Bedroom, 0.00 Bathroom, Rural on 120.64 Acres

None, Rural Bonnyville M.D., AB

This 120 acres, located just 2 mins from Bonnyville, this could be your sanctuary. You could build your dream home, amongst the mature evergreens, next to the small creek that runs through the property. Keep it for to enjoy the wildlife, or just add to your already farming business! Endless opportunities!