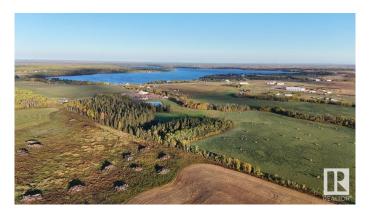

## \$489,900

0 Bedroom, 0.00 Bathroom, Rural on 120.64 Acres

None, Rural Bonnyville M.D., AB

This 120 acres, located just 2 mins from Bonnyville, this could be your sanctuary. You could build your dream home, amongst the mature evergreens, next to the small creek that runs through the property. Keep it for to enjoy the wildlife, or just add to your already farming business! Endless opportunities!