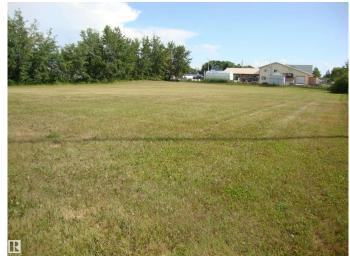

## \$59,900

0 Bedroom, 0.00 Bathroom, Land Commercial on 0.00 Acres

Thorhild, Thorhild, AB

.99ac of commercial zoned land along Sec Hwy 827 in the north end of hamlet of Thorhild. Good site to develop a business with great exposure to well travelled hwy. Services are adjacent to property.