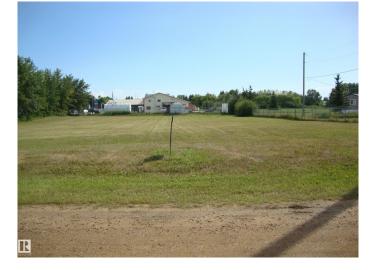

## \$59,900

0 Bedroom, 0.00 Bathroom, Land Commercial on 0.00 Acres

Thorhild, Thorhild, AB

.99ac of commercial zoned land along Sec Hwy 827 in the north end of hamlet of Thorhild. Good site to develop a business with great exposure to well travelled hwy. Services are adjacent to property.