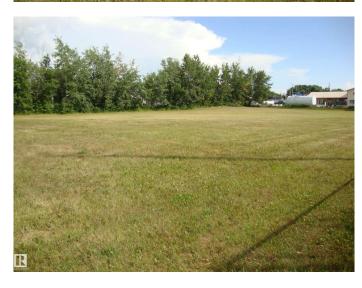

## \$59,900

0 Bedroom, 0.00 Bathroom, Land Commercial on 0.00 Acres

Thorhild, Thorhild, AB

.99ac of commercial zoned land along Sec Hwy 827 in the north end of hamlet of Thorhild. Good site to develop a business with great exposure to well travelled hwy. Services are adjacent to property.