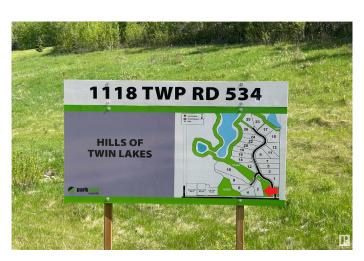

# \$209,000 - 2 1118 Twp Rd 534, Rural Parkland County

MLS® #E4421915

## **Community Information**

Address 2 1118 Twp Rd 534

Area Rural Parkland County

Subdivision Hills Of Twin Lakes

City Rural Parkland County

County ALBERTA

Province AB

Postal Code T7Y 0B6

### \$209,000

0 Bedroom, 0.00 Bathroom, Rural on 2.40 Acres

Hills Of Twin Lakes, Rural Parkland County, AB

Come see this beautiful Hills of Twin Lakes lot measuring 2.40 acres for yourself! This is your chance to build your dream home and experience the joy of country living just a mere 10 minutes away from Stony Plain. The lot offers endless possibilities to design and create a perfect oasis. Imagine waking up to picturesque views, surrounded by nature's serenity while still being conveniently close to the amenities of Stony Plain. Don't miss out on this incredible opportunity to turn your dream into a reality. Act fast and secure your piece of paradise today!