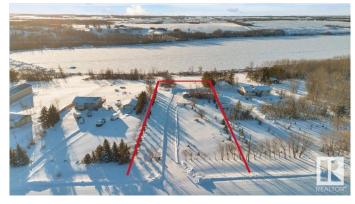

#### \$180,000

0 Bedroom, 0.00 Bathroom, Rural on 1.36 Acres

Lily Lake Estates\_MSTU, Rural Sturgeon County, AB

Don't miss the opportunity to build your home on this 1.36 Acre lot that backs onto Lily Lake - great sloping topograhy suitable for a walk-out! Paved roads all the way to the subdivision. Shoreline is owned by the County but there are a couple areas to access the lake with non-motorized vehicles.

Exterior Features Lake View, Sloping Lot