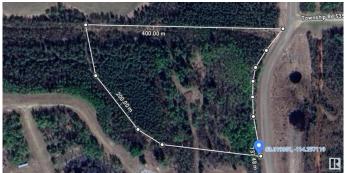

### \$239,000

0 Bedroom, 0.00 Bathroom, Rural on 7.00 Acres

None, Rural Lac Ste. Anne County, AB

Stunning 7-acre vacant lot â€" part of future Subdivision in final stages of approval. Gorgeous Setting. Features majestic 100ft spruce trees and a private, tree-lined driveway that winds up a hill to a cleared build site. 200ft Deep Water Well: Fully drilled and ready for your useâ€"an essential convenience already in place. And it does have a 2000 gallon septic system. Explore the serene trails and pathways that wind through the property, ideal for peaceful walks and outdoor adventures. Just 30 minutes to Edmontonâ€"close enough for a commute, far enough for tranquility, 5 minutes to Alberta Beach for relaxing lakeside getaways, 15 minutes to Stony Plain & Spruce Grove for shopping, dining, and amenities, 5 minutes from Cougar Creek Golf Resort for golf enthusiasts. Conveniently located off the Yellowhead and RR30, balancing accessibility with privacy.

### **Essential Information**

MLS® # E4421718

Price \$239,000

Bathrooms 0.00

Acres 7.00

Type Rural

Sub-Type Vacant Lot/Land

Status Active