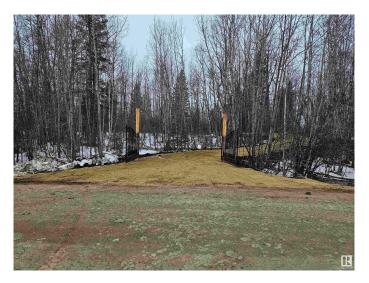

### \$239,000

0 Bedroom, 0.00 Bathroom, Rural on 7.00 Acres

None, Rural Lac Ste. Anne County, AB

Stunning 7-acre vacant lot â€" part of future Subdivision in final stages of approval. Gorgeous Setting. Features majestic 100ft spruce trees and a private, tree-lined driveway that winds up a hill to a cleared build site. 200ft Deep Water Well: Fully drilled and ready for your useâ€"an essential convenience already in place. And it does have a 2000 gallon septic system. Explore the serene trails and pathways that wind through the property, ideal for peaceful walks and outdoor adventures. Just 30 minutes to Edmontonâ€"close enough for a commute, far enough for tranquility, 5 minutes to Alberta Beach for relaxing lakeside getaways, 15 minutes to Stony Plain & Spruce Grove for shopping, dining, and amenities, 5 minutes from Cougar Creek Golf Resort for golf enthusiasts. Conveniently located off the Yellowhead and RR30, balancing accessibility with privacy.