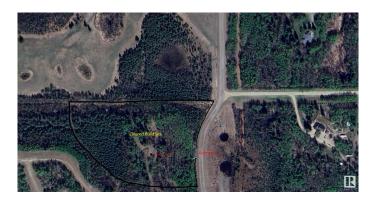

### \$239,000

0 Bedroom, 0.00 Bathroom, Rural on 7.00 Acres

None, Rural Lac Ste. Anne County, AB

Stunning 7-acre vacant lot â€" part of future Subdivision in final stages of approval. Gorgeous Setting. Features majestic 100ft spruce trees and a private, tree-lined driveway that winds up a hill to a cleared build site. 200ft Deep Water Well: Fully drilled and ready for your useâ€"an essential convenience already in place. And it does have a 2000 gallon septic system. Explore the serene trails and pathways that wind through the property, ideal for peaceful walks and outdoor adventures. Just 30 minutes to Edmontonâ€"close enough for a commute, far enough for tranquility, 5 minutes to Alberta Beach for relaxing lakeside getaways, 15 minutes to Stony Plain & Spruce Grove for shopping, dining, and amenities, 5 minutes from Cougar Creek Golf Resort for golf enthusiasts. Conveniently located off the Yellowhead and RR30, balancing accessibility with privacy.

## **Community Information**

Address 53512 Rr 30

Area Rural Lac Ste. Anne County

Subdivision None

City Rural Lac Ste. Anne County

County ALBERTA

Province AB

Postal Code T0E 0N0