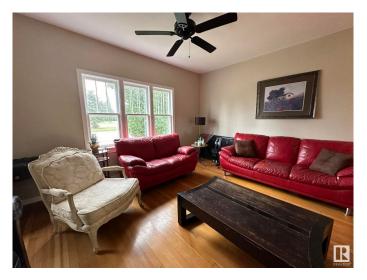

# \$119,900

1 Bedroom, 1.00 Bathroom, 614 sqft Single Family on 0.00 Acres

Smoky Lake Town, Smoky Lake Town, AB

Here is your chance to own a cute home with detached garage right downtown Smoky Lake. This charmer features a bright open concept with large living room on original hardwood flooring, dining room and functional kitchen. A good size bedroom boasts new garden doors with direct access to the sunny backyard. A newly renovated full bath completes this level. The unfinished basement provides ample room for storage or additional living area and includes a large laundry room. New renovations also include a high efficiency furnace and hot water on demand as well as roofing on the house. A large double detached garage is powered and heated, you'll appreciate the new radiant heat system. This property is conveniently located a walking distance to all services and the Iron Horse Trail.

## Interior

Appliances Dryer, Refrigerator, Stove-Electric, Washer

Heating Forced Air-1, Natural Gas

Stories 1

Has Basement Yes

Basement Full, Unfinished