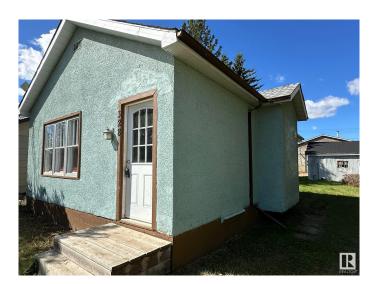

# \$119,900

1 Bedroom, 1.00 Bathroom, 614 sqft Single Family on 0.00 Acres

Smoky Lake Town, Smoky Lake Town, AB

Here is your chance to own a cute home with detached garage right downtown Smoky Lake. This charmer features a bright open concept with large living room on original hardwood flooring, dining room and functional kitchen. A good size bedroom boasts new garden doors with direct access to the sunny backyard. A newly renovated full bath completes this level. The unfinished basement provides ample room for storage or additional living area and includes a large laundry room. New renovations also include a high efficiency furnace and hot water on demand as well as roofing on the house. A large double detached garage is powered and heated, you'll appreciate the new radiant heat system. This property is conveniently located a walking distance to all services and the Iron Horse Trail.

#### **Exterior**

Exterior Wood, Stucco

Exterior Features Back Lane, Flat Site

Roof Asphalt Shingles

Construction Wood, Stucco

Foundation Concrete Perimeter