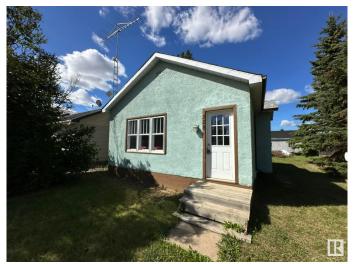

# \$119,900

1 Bedroom, 1.00 Bathroom, 614 sqft Single Family on 0.00 Acres

Smoky Lake Town, Smoky Lake Town, AB

Here is your chance to own a cute home with detached garage right downtown Smoky Lake. This charmer features a bright open concept with large living room on original hardwood flooring, dining room and functional kitchen. A good size bedroom boasts new garden doors with direct access to the sunny backyard. A newly renovated full bath completes this level. The unfinished basement provides ample room for storage or additional living area and includes a large laundry room. New renovations also include a high efficiency furnace and hot water on demand as well as roofing on the house. A large double detached garage is powered and heated, you'll appreciate the new radiant heat system. This property is conveniently located a walking distance to all services and the Iron Horse Trail.

#### **Exterior**

Exterior Wood, Stucco

Exterior Features Back Lane, Flat Site

Roof Asphalt Shingles

Construction Wood, Stucco

Foundation Concrete Perimeter