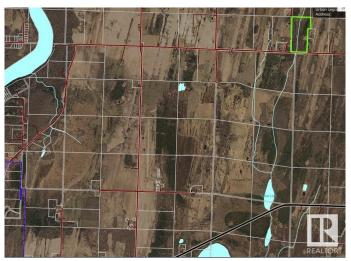

# \$175,000 - Twp Rd 670 Rge Rd 214, Rural Athabasca County

MLS® #E4421373

## \$175,000

0 Bedroom, 0.00 Bathroom, Rural on 68.86 Acres

None, Rural Athabasca County, AB

68.86 Treed Acres located just 5 Miles North East of Athabasca . Fully Treed parcel with numerous building sites and privacy. Great Recreational property or place to build your new home . Only 2 Miles to Jackfish lake

## **Exterior**

Exterior Features Treed Lot