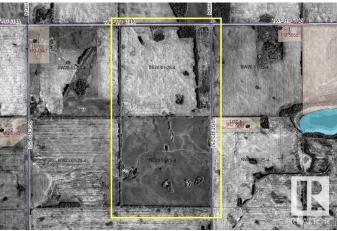

## \$1,650,000

0 Bedroom, 0.00 Bathroom, Rural on 318.35 Acres

None, Rural Westlock County, AB

318 Acres of Farm Land consisting of 2 full quarter sections North of Westlock, AB in cereal crop rotation including Wheats and Canola. Professionally farmed with excellent yields and production. Approximately 300 to 305 acres currently cultivated. Dugout water source. Surface Lease Revenue source. Excellent building site courtesy of Homesteader yard site. Extended value for future potential subdivisions.

#### **Community Information**

| Address     | Junction Of Twp 614a & Rge |
|-------------|----------------------------|
| Area        | Rural Westlock County      |
| Subdivision | None                       |
| City        | Rural Westlock County      |
| County      | ALBERTA                    |