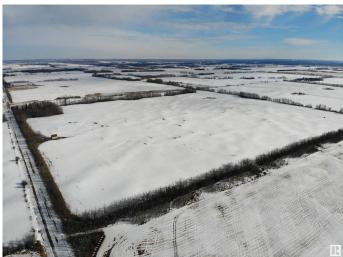

## \$1,650,000

0 Bedroom, 0.00 Bathroom, Rural on 318.35 Acres

None, Rural Westlock County, AB

318 Acres of Farm Land consisting of 2 full quarter sections North of Westlock, AB in cereal crop rotation including Wheats and Canola. Professionally farmed with excellent yields and production. Approximately 300 to 305 acres currently cultivated. Dugout water source. Surface Lease Revenue source. Excellent building site courtesy of Homesteader yard site. Extended value for future potential subdivisions.