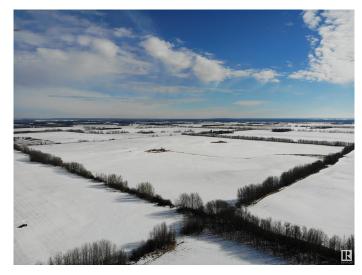

## \$1,650,000

0 Bedroom, 0.00 Bathroom, Rural on 318.35 Acres

None, Rural Westlock County, AB

318 Acres of Farm Land consisting of 2 full quarter sections North of Westlock, AB in cereal crop rotation including Wheats and Canola. Professionally farmed with excellent yields and production. Approximately 300 to 305 acres currently cultivated. Dugout water source. Surface Lease Revenue source. Excellent building site courtesy of Homesteader yard site. Extended value for future potential subdivisions.