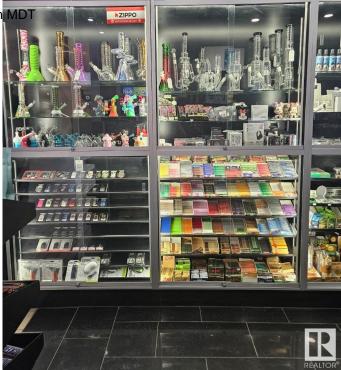

#### \$249,000

0 Bedroom, 0.00 Bathroom, Business on 0.00 Acres

Central Mcdougall, Edmonton, AB

Own a well - established Shefield & Sons Franchised Cigar and Smoke Shop in a prime shopping Mall location with high foot traffic, situated next to the food court and major attractions. Offering a diverse range of products, including cigarettes, premium cigars, vaping accessories, lottery tickets, and more, this easy - to - operate business comes with full franchisor support, training, and a reasonable loyalty fee. With pre - pandemic revenues exceeding \$ 1.75 million annually, it presents a great opportunity for a family - run operation or entrepreneurs looking for a turnkey investment. Established business for 30+ years, boasts consistent sales, loyal clientele, and significant growth potential. Priced at only \$249,000, this is a rare chance to be your own boss.