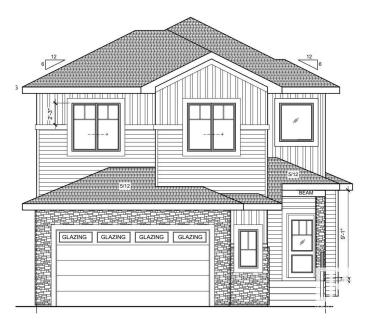

## \$659,900

4 Bedroom, 3.00 Bathroom, 2,164 sqft Single Family on 0.00 Acres

Woodbend, Leduc, AB

This house checks off all the columns & opportunity for job to customize. Detached Home located in a peaceful community while being conveniently close to all amenities. Main floor with Open to above Living area with fireplace & stunning feature wall. Main floor bedroom with closet and full bath. BEAUTIFUL kitchen truly a masterpiece, unique Centre island. Spice Kitchen with lot of cabinets. Dining nook with access to backyard. Oak staircase leads to bonus room. Huge Primary br with 5pc fully custom ensuite & W/I closet. Two more br's with Common bathroom. Laundry on 2nd floor with sink. Side entrance for basement.

#### **Essential Information**

MLS® # E4420029 Price \$659,900

Bedrooms 4

Bathrooms 3.00

Full Baths 3

Square Footage 2,164

Acres 0.00 Year Built 2024

Type Single Family

Sub-Type Detached Single Family

Style 2 Storey
Status Active

#### **Exterior**

Exterior Wood, Vinyl

Exterior Features Airport Nearby, Schools, Shopping Nearby

Roof Asphalt Shingles

Construction Wood, Vinyl

Foundation Concrete Perimeter