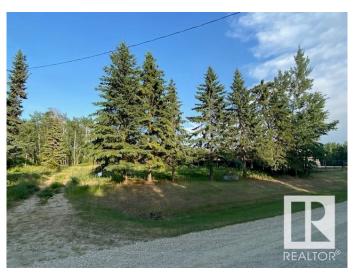

## \$134,900

0 Bedroom, 0.00 Bathroom, Rural on 3.41 Acres

Paradise Estates, Rural Lac Ste. Anne County, AB

It's all in the name - PARADISE Estates. The country lifestyle you've been waiting for is here! Beautiful, fully treed lot awaits your custom built home. Easy commute to the city, and even closer for easy access to shopping, leisure, schools - 9km to Alberta Beach, 14km to Darwell and Wabamun. Plenty of lakes and recreation within minutes of home! Tranquil, private living close to anything you'll need.

#### **Exterior**

Exterior Features Backs Onto Park/Trees, Golf Nearby, Private Setting, Schools, Shopping

Nearby, Treed Lot